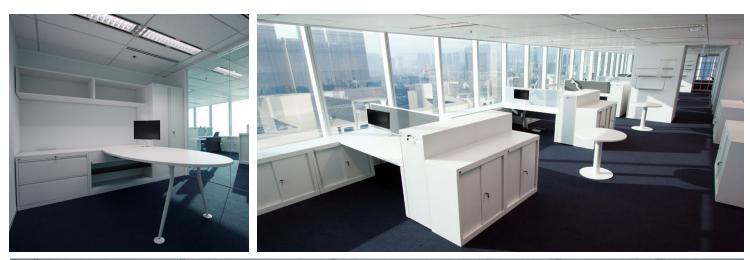

## ESTĒE LAUDER

Project Scope : 1,000 Sqm, 90 workstations

POSH Products: EN3 Panel. SLO, SLY Desking, SLH, SLC Meeting Table, CK2, CK8, CT1 Storage

HM Products : Arras Side Blade Others

: HOWE Moveo Table, **CBS Flo Monitor Arms** 