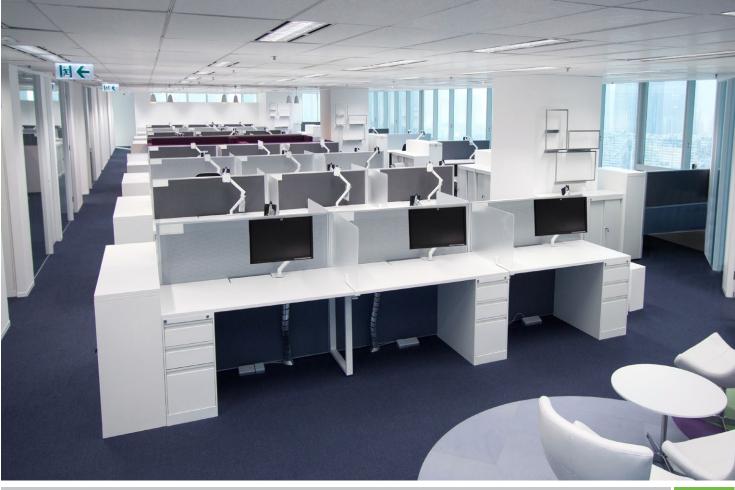

## ESTĒE LAUDER

Project Scope : 1,000 Sqm, 90 workstations

POSH Products: EN3 Panel. SLO, SLY Desking, SLH, SLC Meeting Table, CK2, CK8, CT1 Storage

HM Products : Arras Side Blade Others

: HOWE Moveo Table, **CBS Flo Monitor Arms** 