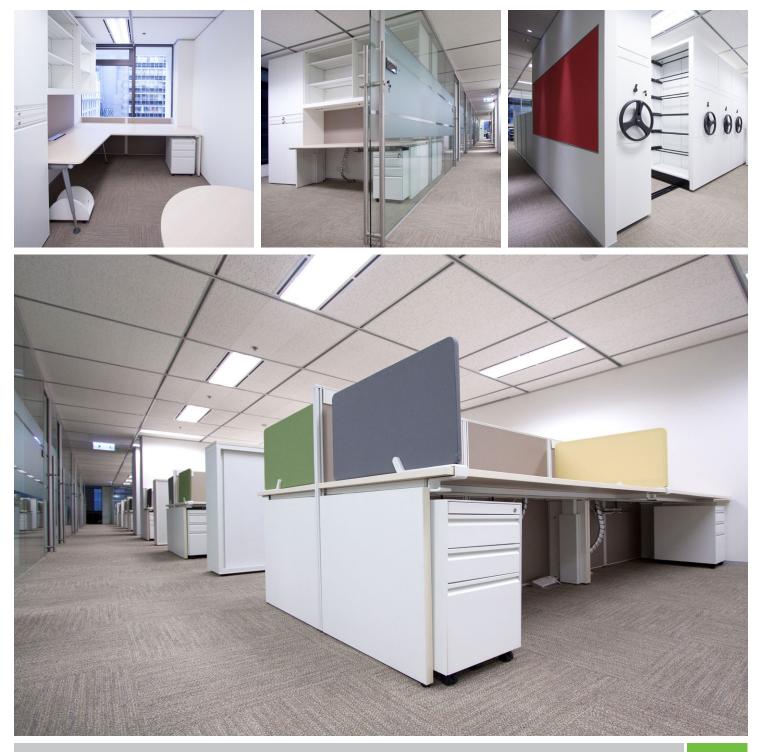

## KING&WOD MALLESONS

| Project Scope : 2,250 sq.m., 250 work | kstations |
|---------------------------------------|-----------|
| POSH Products: EN3 Panel,             |           |
| SLO & SLY Desking,                    |           |
| CK8 Storage & Pedest                  | tal,      |
| CT1 Mass Storage                      |           |
| Herman Miller Abak E Desking,         |           |
| Products : Abak Exchange Deski        | ng,       |

Arras Side Blade

POSHMARKETING-Job reference 150, Jan 2013 A HermanMiller Company