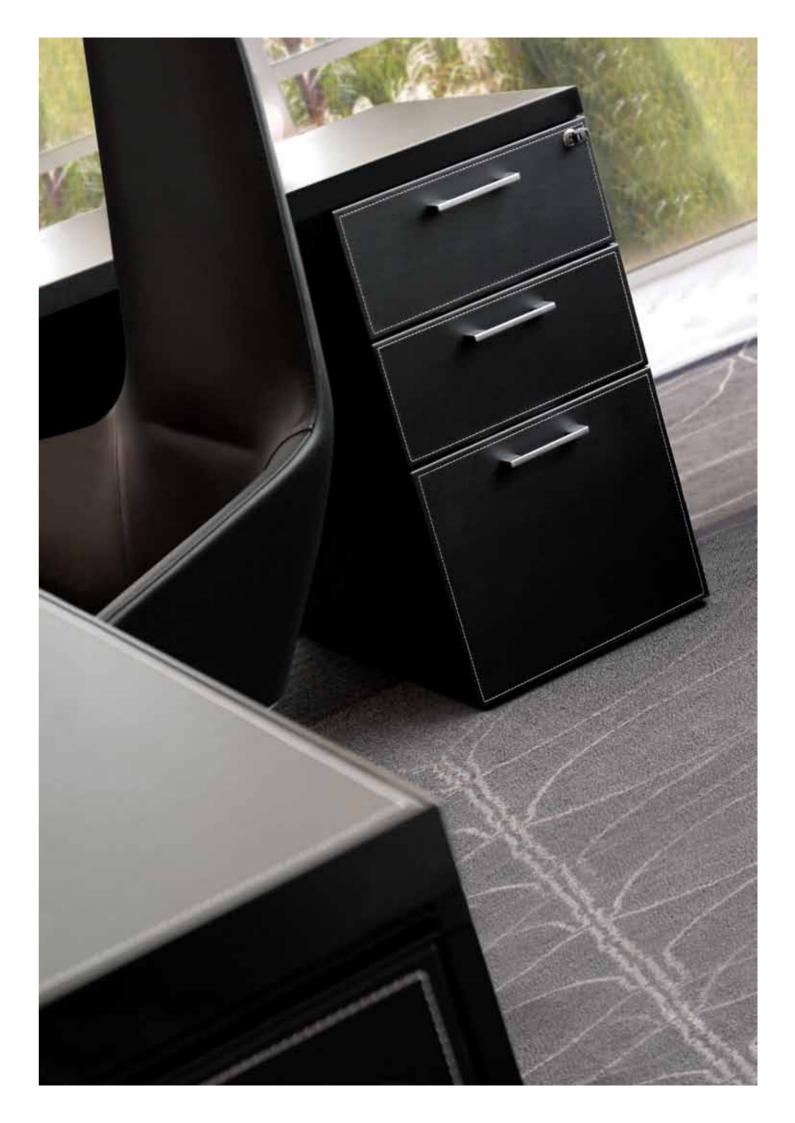

40mm thick worktops are available in glass and artifical leather with aluminum frames.

Other options also include

veneer and melamine with

optional matching modesty

panels.

Pedestals, shelving units and return cabinets are available to complement the main tables to form functional solutions.