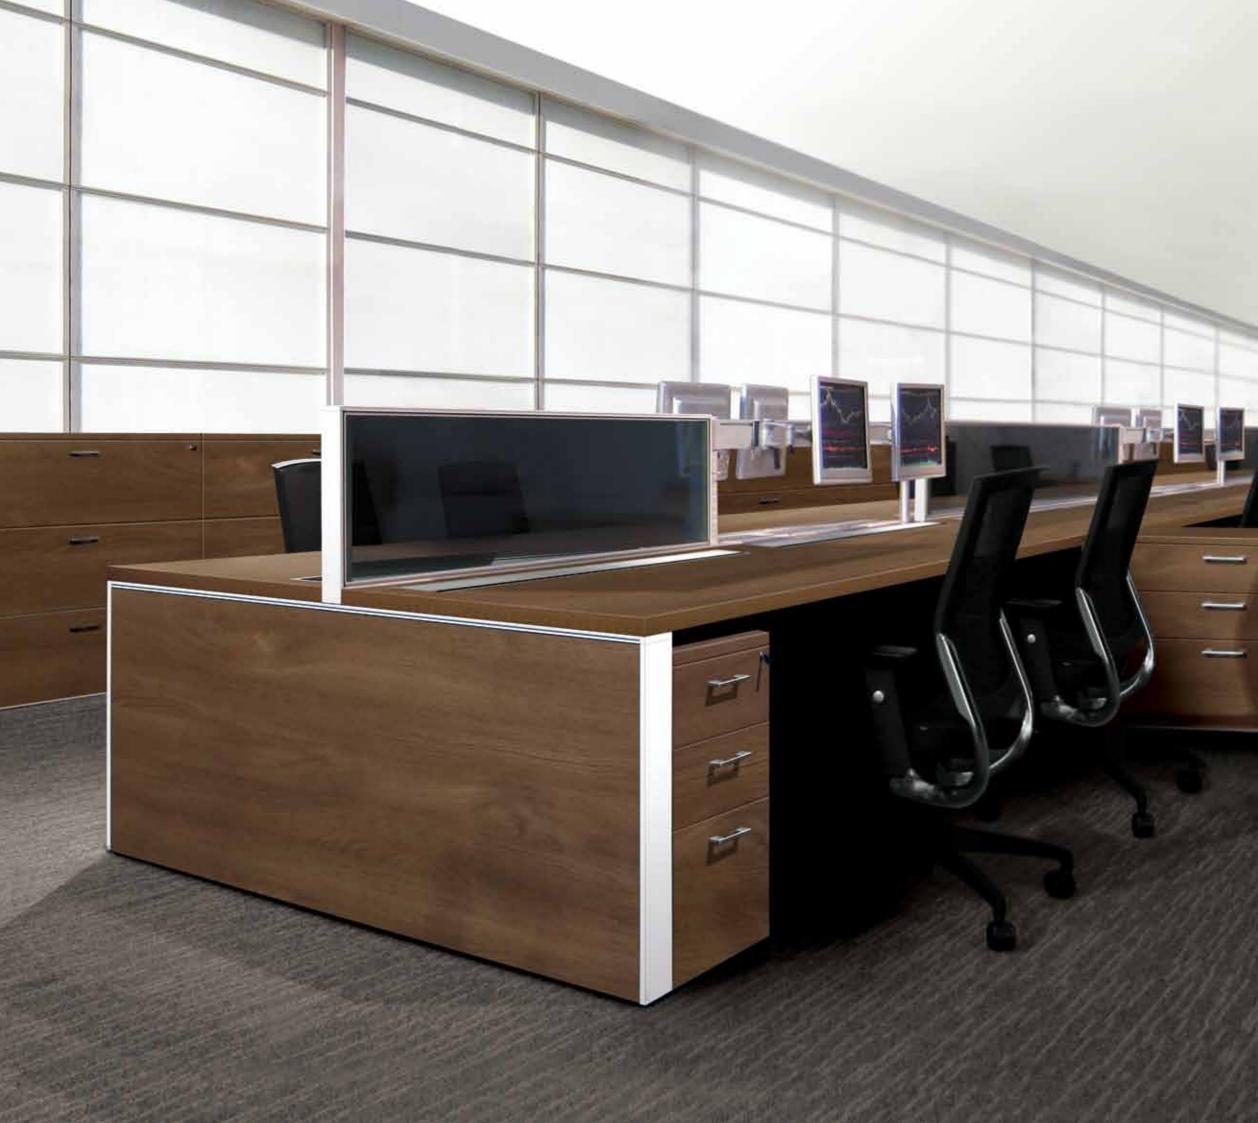

## SL8 | Bench Table

with veneer or melamine tops and gable ends.

Full width cable trunks with<br/>aluminum flip tops integrate<br/>with table structure and serve<br/>as central service spine.Different types of monitor arm<br/>can be integrated with the<br/>table structure and central<br/>service spine.