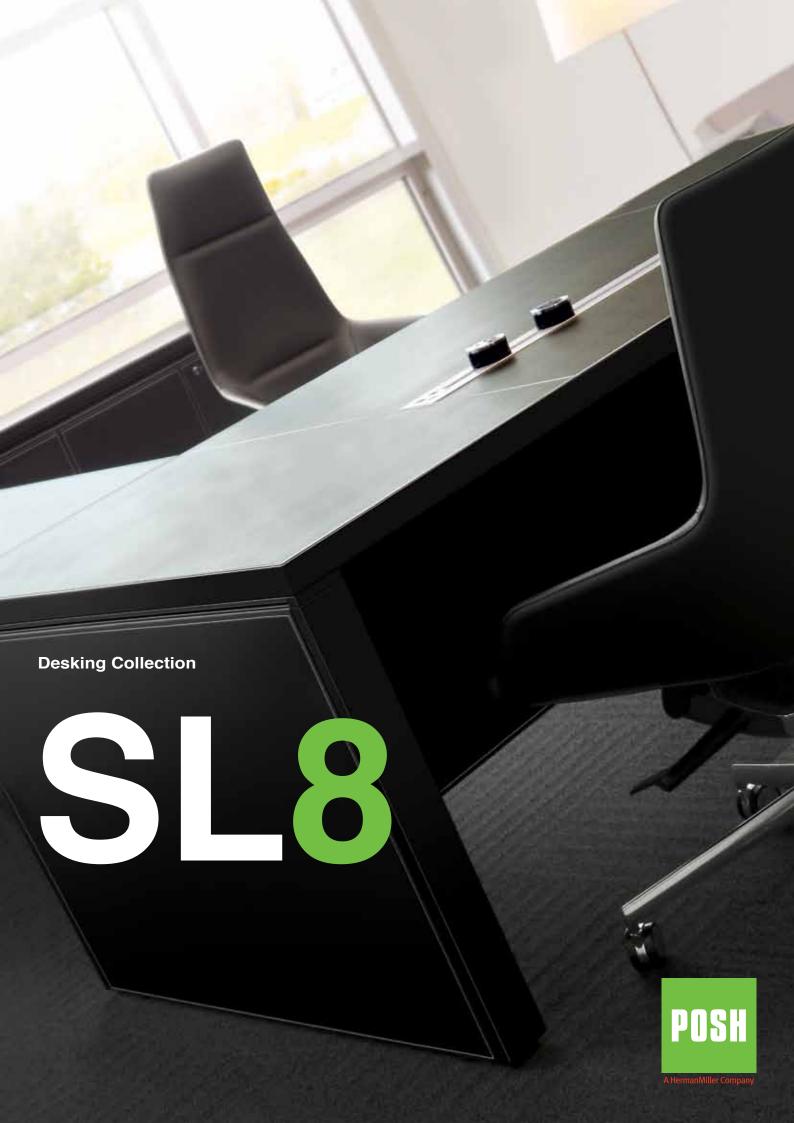

**Better Design** • **Better Environment** 

SL8 | Executive Table

With its distinctive clean lines and care for details, SL8 Executive tables offer an elegant and modern design for professional managers.

Desktop with integrated technology track providing access to power and data can be specified for added convenience.

SL8 | Conference Table

V-shaped end legs are hallmarks of the SL8 conference table designs.