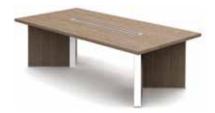

## SL8 | Bench Table

with veneer or melamine tops and gable ends.

## SL8 | Bench Table

with 3Form<sup>®</sup> or back-painted glass gable ends.

SL8 | Options

Melamine or laminate tops are available in 38mm thickness with choices of edge bands.

Glass tops and leather tops for executive and conference tables are detailed with aluminum surrounds in 40mm. Artifical leather tops are edged with top stitching as distinctive feature. Technology bar with continuous power access and data outlets are available as freestanding element or integrated feature of SL8.