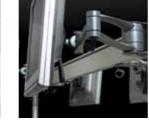

Full width cable trunks with<br/>aluminum flip tops integrate<br/>with table structure and serve<br/>as central service spine.Different types of monitor arm<br/>can be integrated with the<br/>table structure and central<br/>service spine.