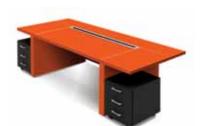

Desktop with integrated technology track providing access to power and data can be specified for added convenience.

SL8 | Conference Table

V-shaped end legs are hallmarks of the SL8 conference table designs.

Intermediate leg frames with smaller depth offer more leg rooms for users at long meeting tables.

Central spine with access to cable tray under worktops or integrated desktop power and data tracks combines elegance with functionality.