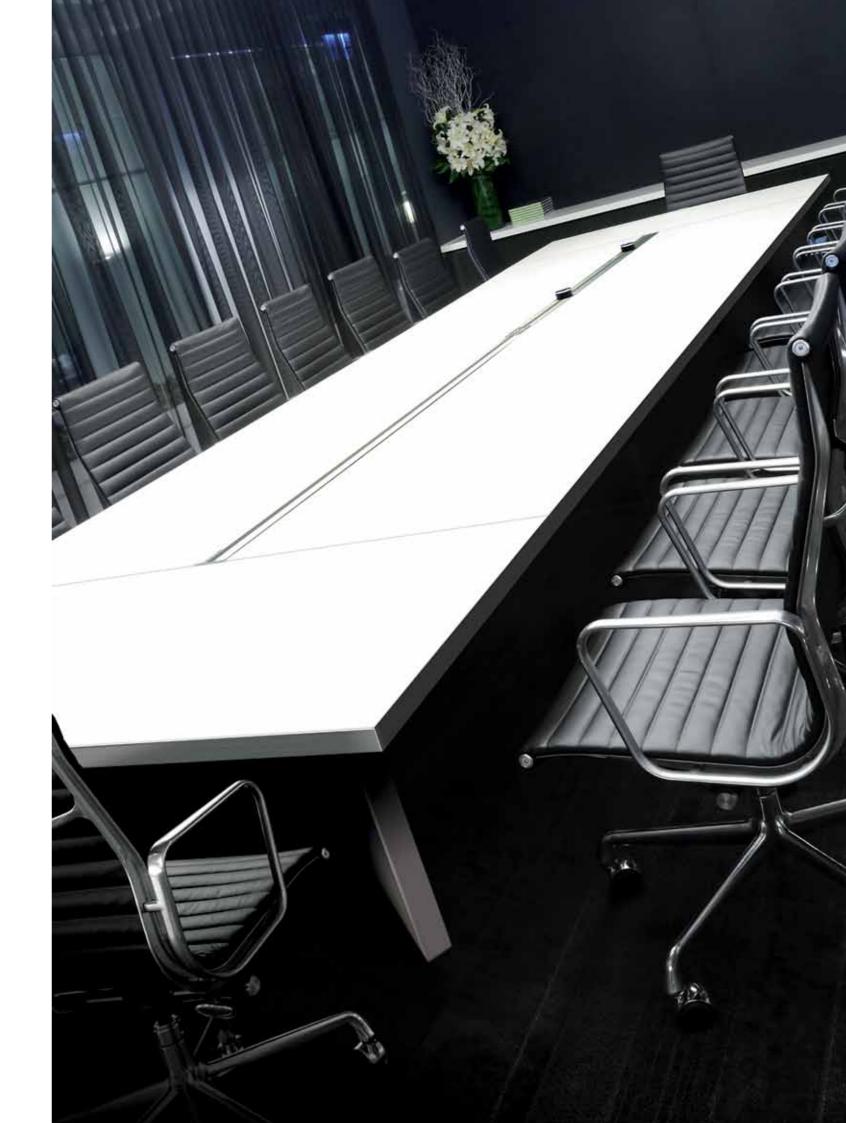

Desktop with integrated technology track providing access to power and data can be specified for added convenience.

SL8 | Conference Table

V-shaped end legs are hallmarks of the SL8 conference table designs.

Intermediate leg frames with smaller depth offer more leg rooms for users at long meeting tables.

Central spine with access to cable tray under worktops or integrated desktop power and data tracks combines elegance with functionality.