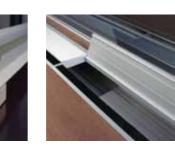

Desktop with integrated technology track providing access to power and data can be specified for added convenience.

SL8 | Conference Table

V-shaped end legs are hallmarks of the SL8 conference table designs.

## SL8 | Bench Table

with 3Form<sup>®</sup> or back-painted glass gable ends.

SL8 | Options

Melamine or laminate tops are available in 38mm thickness with choices of edge bands.

Glass tops and leather tops for executive and conference tables are detailed with aluminum surrounds in 40mm. Artifical leather tops are edged with top stitching as distinctive feature. Technology bar with continuous power access and data outlets are available as freestanding element or integrated feature of SL8.