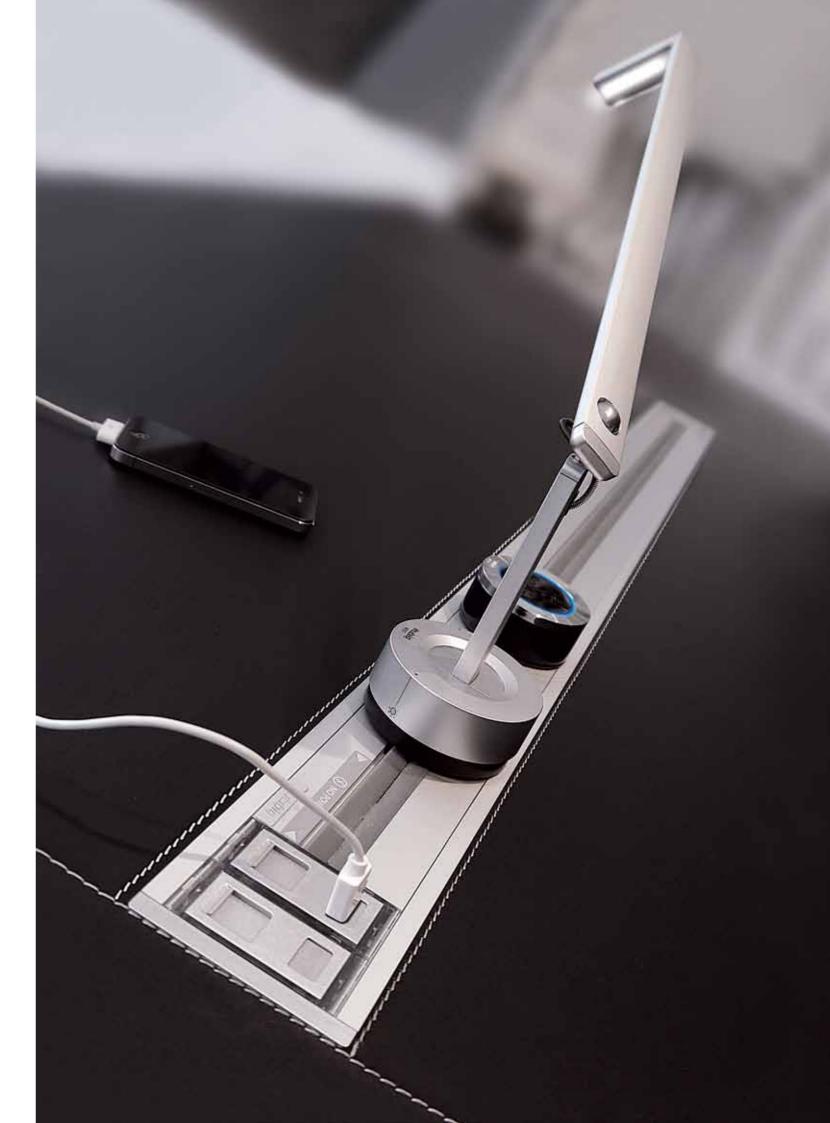

Desktop with integrated technology track providing access to power and data can be specified for added convenience.

SL8 | Conference Table

V-shaped end legs are hallmarks of the SL8 conference table designs.

## SL8 | Bench Table

with 3Form<sup>®</sup> or back-painted glass gable ends.

SL8 | Options

Melamine or laminate tops are available in 38mm thickness with choices of edge bands.

Glass tops and leather tops for executive and conference tables are detailed with aluminum surrounds in 40mm. Artifical leather tops are edged with top stitching as distinctive feature. Technology bar with continuous power access and data outlets are available as freestanding element or integrated feature of SL8.