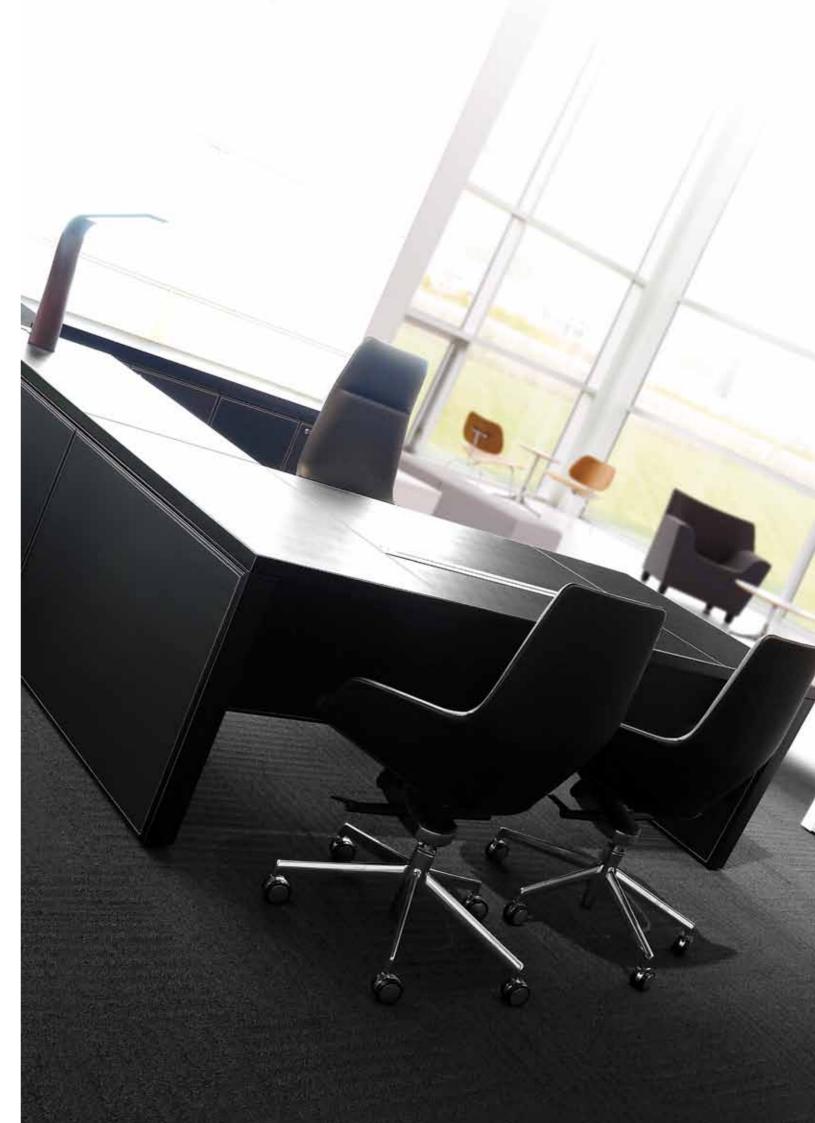

**Better Design** • **Better Environment** 

SL8 | Executive Table

With its distinctive clean lines and care for details, SL8 Executive tables offer an elegant and modern design for professional managers.

40mm thick worktops are available in glass and artifical leather with aluminum frames.

Other options also include

veneer and melamine with

optional matching modesty

panels.

Pedestals, shelving units and return cabinets are available to complement the main tables to form functional solutions.

Desktop with integrated technology track providing access to power and data can be specified for added convenience.

SL8 | Conference Table

V-shaped end legs are hallmarks of the SL8 conference table designs.