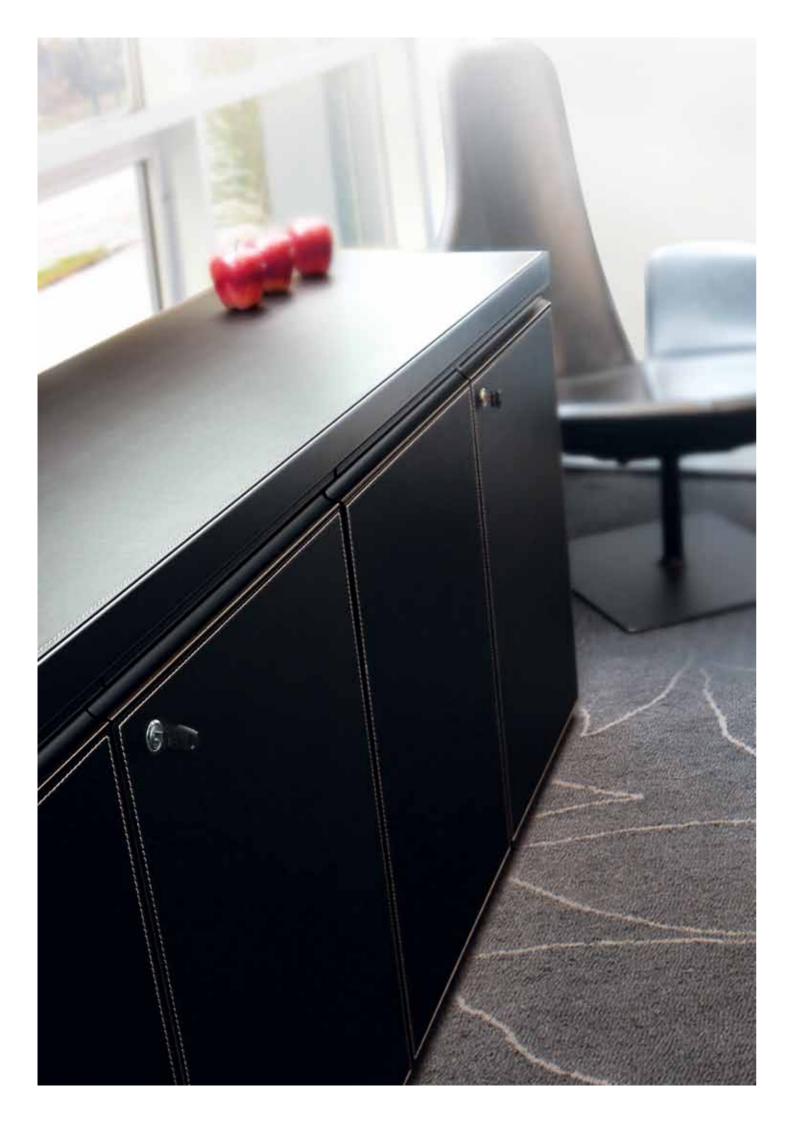

40mm thick worktops are available in glass and artifical leather with aluminum frames.

Other options also include

veneer and melamine with

optional matching modesty

panels.

Pedestals, shelving units and return cabinets are available to complement the main tables to form functional solutions.

## SL8 | Bench Table

with 3Form<sup>®</sup> or back-painted glass gable ends.

SL8 | Options

Melamine or laminate tops are available in 38mm thickness with choices of edge bands.

Glass tops and leather tops for executive and conference tables are detailed with aluminum surrounds in 40mm. Artifical leather tops are edged with top stitching as distinctive feature. Technology bar with continuous power access and data outlets are available as freestanding element or integrated feature of SL8.