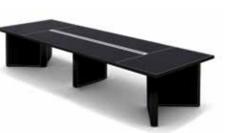

Desktop with integrated technology track providing access to power and data can be specified for added convenience.

SL8 | Conference Table

V-shaped end legs are hallmarks of the SL8 conference table designs.

Intermediate leg frames with smaller depth offer more leg rooms for users at long meeting tables.

Central spine with access to cable tray under worktops or integrated desktop power and data tracks combines elegance with functionality.