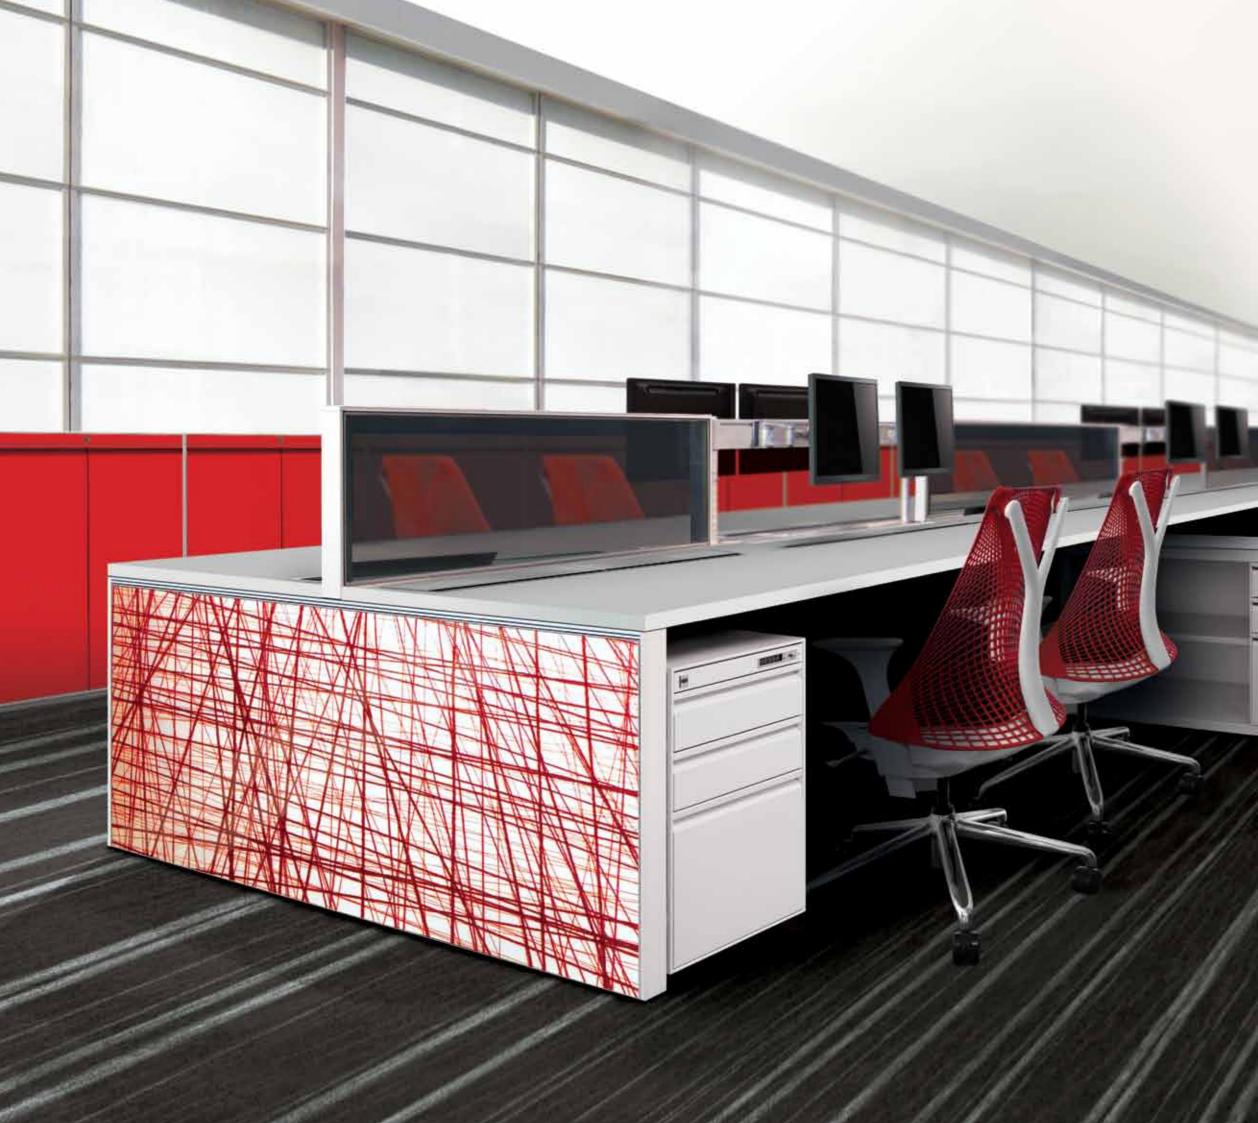

## SL8 | Bench Table

with 3Form<sup>®</sup> or back-painted glass gable ends.

SL8 | Options

Melamine or laminate tops are available in 38mm thickness with choices of edge bands.

Glass tops and leather tops for executive and conference tables are detailed with aluminum surrounds in 40mm. Artifical leather tops are edged with top stitching as distinctive feature. Technology bar with continuous power access and data outlets are available as freestanding element or integrated feature of SL8.

Full width cable trunks with<br/>aluminum flip tops integrate<br/>with table structure and serve<br/>as central service spine.Different types of monitor arm<br/>can be integrated with the<br/>table structure and central<br/>service spine.